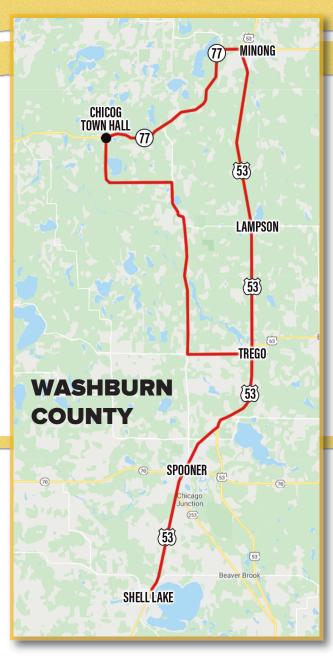

## WASHBURN COUNTY SCHEDULE

| TUESDAY    | WEDNESDAY                                                                                                                    | <b>THURSDAY</b>                                                                                                                                                                                                                                |
|------------|------------------------------------------------------------------------------------------------------------------------------|------------------------------------------------------------------------------------------------------------------------------------------------------------------------------------------------------------------------------------------------|
| Spooner &  | Spooner &                                                                                                                    | Spooner &                                                                                                                                                                                                                                      |
| Shell Lake | Shell Lake                                                                                                                   | Shell Lake                                                                                                                                                                                                                                     |
| 8:00-3:15  | 8:00-3:15                                                                                                                    | 8:00-3:15                                                                                                                                                                                                                                      |
| Spooner &  | 2nd Wednesday                                                                                                                | Spooner &                                                                                                                                                                                                                                      |
| Shell Lake | Minong/Chicog                                                                                                                | Shell Lake                                                                                                                                                                                                                                     |
| 8:00-3:15  | 8:00-3:15                                                                                                                    | 8:00-3:15                                                                                                                                                                                                                                      |
| Spooner &  | Spooner &                                                                                                                    | Spooner &                                                                                                                                                                                                                                      |
| Shell Lake | Shell Lake                                                                                                                   | Shell Lake                                                                                                                                                                                                                                     |
| 8:00-3:15  | 8:00-3:15                                                                                                                    | 8:00-3:15                                                                                                                                                                                                                                      |
| Spooner &  | 4th Wednesday                                                                                                                | Spooner &                                                                                                                                                                                                                                      |
| Shell Lake | Minong/Chicog                                                                                                                | Shell Lake                                                                                                                                                                                                                                     |
| 8:00-3:15  | 8:00-3:15                                                                                                                    | 8:00-3:15                                                                                                                                                                                                                                      |
|            | Spooner & Shell Lake 8:00-3:15  Spooner & Shell Lake 8:00-3:15  Spooner & Shell Lake 8:00-3:15  Spooner & Shell Lake 8:00-15 | Spooner & Spooner & Shell Lake 8:00-3:15  Spooner & 2nd Wednesday Minong/Chicog 8:00-3:15  Spooner & Spooner & Shell Lake Shell Lake 8:00-3:15  Spooner & Shell Lake 8:00-3:15  Spooner & Shell Lake 8:00-3:15  Spooner & Shell Lake 8:00-3:15 |